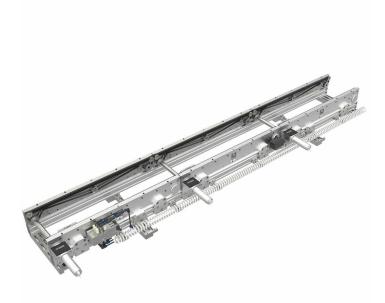

## **BESCHREIBUNG**

The conveyor with flat belt transports substrates within a machine or from machine to machine. It consists of three segments – an input area, a processing area and an output area. Each segment is equipped with a stopper to carry out the transport in seperate steps.

With a transport length of 1,900 mm, the conveyor is suitable for OurPlant XTec and X3 machines. The conveyor can be adapted to different workpiece widths depending on the application. The width adjustment for this is done manually.

The conveyor also has a SMEMA interface.

## **MORE INFORMATIONS**

Length in mm 1,900

Width in mm 50 ... 300

Width adjustment manual

Type OurPlant XTec and X3

Type of belt flat belt