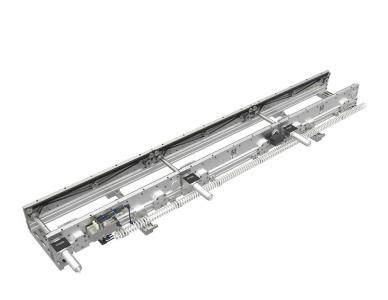

## **BESCHREIBUNG**

The conveyor with flat belt transports substrates within a machine or from machine to machine. It consists of three segments – an input area, a processing area and an output area. Each segment is equipped with a stopper to carry out the transport in seperate steps.

With a transport length of 1,500 mm, the conveyor is suitable for OurPlant XTec machines. The conveyor can be adapted to different workpiece widths depending on the application. The width adjustment for this is done manually.

The conveyor also has a SMEMA interface.

## **MORE INFORMATIONS**

Length in mm 1,500

Width in mm 50 ... 300

Width adjustment manual

Type OurPlant XTec

Type of belt flat belt