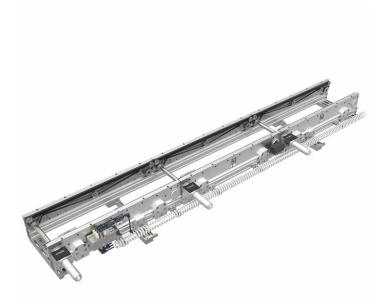

## **BESCHREIBUNG**

The conveyor with step belt transports substrates within a machine or from machine to machine. It consists of three segments - an input area, a processing area and an output area. Each segment is equipped with a stopper to carry out the transport in seperate steps.

With a transport length of 2,100 mm, the conveyor is suitable for OurPlant XTec and X3 machines. The conveyor can be adapted to different workpiece widths depending on the application. For this purpose, it is equipped with an automatic width adjustment with an own drive.

The Conveyor with step belt is recommended for very thin and delicate substrates.

The conveyor also has a SMEMA interface.

## **MORE INFORMATIONS**

Length in mm 2,100

Width in mm 50 ... 180

Width adjustment automatic

Type OurPlant XTec and X3

Type of belt step belt

Häcker Automation GmH Inselsbergstraße 17 99880 Waltershausen / OT Schwarzhausen