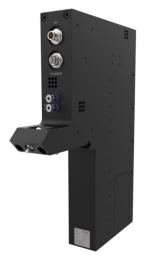

### BESCHREIBUNG

The Placer is a placement head designed for accurate alignment as well as placement of components. The head can be equipped with both standard and process-specific tools. The spectrum ranges from vacuum-based tools for component placement to punches for pin transfer processes. In addition, a Z-axis stroke of 150 mm guarantees exceptional reach. This means that even positions in deep cavities can be reached without any problems.

#### MORE INFORMATIONS

| Dimensions in mm (W x D x H)           | 49 x 261 x 341 |
|----------------------------------------|----------------|
| Weight in kg                           | 4.8            |
| Movement range in Z in mm              | 150            |
| Accuracy z-axis in mm                  | ±0.001         |
| Force measuring range in N             | 1050           |
| Movement range rotation axis in degree | 0360           |
| Resolution rotation axis in arcsec     | ±6,24          |
| Voltage in V                           | 48             |
| Max. current in A                      | 3.2            |