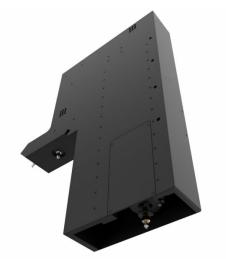

### BESCHREIBUNG

The Placer is a placement head designed for accurate alignment as well as placement of components. The head can be equipped with both standard and process-specific tools. The spectrum ranges from vacuum-based tools for component placement to punches for pin transfer processes. In addition, a Z-axis stroke of 150 mm guarantees exceptional reach. This means that even positions in deep cavities can be reached without any problems.

#### MORE INFORMATIONS

| Dimensions in mm (W x D x H)           | 49 x 261 x 341 |
|----------------------------------------|----------------|
| Weight in kg                           | 4.8            |
| Movement range in Z in mm              | 150            |
| Accuracy z-axis in mm                  | ±0.001         |
| Force measuring range in N             | 1050           |
| Movement range rotation axis in degree | 0360           |
| Resolution rotation axis in arcsec     | ±6,24          |
| Voltage in V                           | 48             |
| Max. current in A                      | 3.2            |