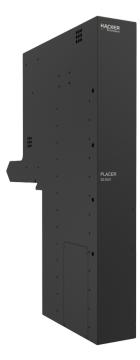

### BESCHREIBUNG

The Placer is a placement head designed for accurate alignment as well as placement of components. The head can be equipped with both standard and process-specific tools. The spectrum ranges from vacuum-based tools for component placement to punches for pin transfer processes. In addition, a Z-axis stroke of 150 mm guarantees exceptional reach. This means that even positions in deep cavities can be reached without any problems.

#### MORE INFORMATIONS

| Dimensions in mm (W x D x H)           | 49 x 261 x 341 |
|----------------------------------------|----------------|
| Weight in kg                           | 4.8            |
| Movement range in Z in mm              | 150            |
| Accuracy z-axis in mm                  | ±0.001         |
| Force measuring range in N             | 1050           |
| Movement range rotation axis in degree | 0360           |
| Resolution rotation axis in arcsec     | ±6,24          |
| Voltage in V                           | 48             |
| Max. current in A                      | 3.2            |